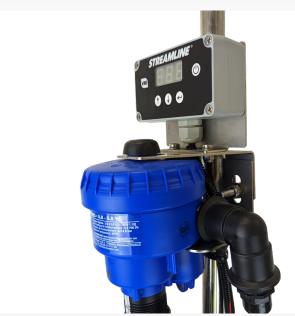

## **Features**

- Durable stainless steel frame.
- Streamline® V16 flow controller to maximise flow and save wasting solution.
- Low profile flat-free tyres, for rough terrain.
- Built-in booster pump and lithium-ion battery. (5 hour run time)
- Holds two 5ltr chemical containers.
- Lightweight frame with handle mounted on the front plate for easy lifting and handling.
- Dosatron metering valve for accurate chemical dosing.

## **Specification**

- Inlet Pressure Requirement: 20psi
- Inlet Water Flow Requirement: 15lpm
- **Optimum Operating Pressure:** 85psi
- Standard Water Inlet Connection: Hoselock connection
- Electrical Power Supply: 12v Lithium-Ion battery
- Minimum Operating Temperature: 5°c
- Maximum Operating Temperature: 40°c
- Water Flow (optimum output) 15lpm
- External Adjustable Injection Rate: 0.15-8.75 %
- Maximum Viscosity of concetrate: 400cSt at 20°c