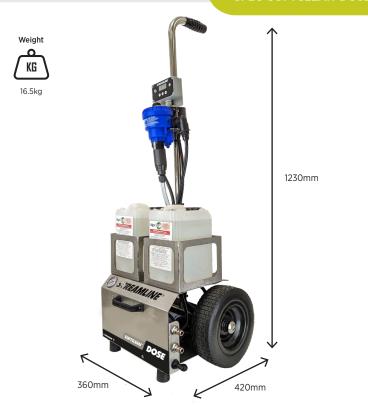

## SOFTCLEAN

A stainless steel softwash trolley for chemical dosing.

This product can mix Algo Clear (or similar) accurately with water at a pre-set ratio on demand. Connect to a water source to produce a chemical mix either via the pump or directly through the Dosatron dosing unit. The Softclean™ Dose has receptacles for two 5ltr chemical containers.

## **Features**

- Durable stainless steel frame.
- Streamline® V16 flow controller to maximise flow and save wasting solution.
- Low profile flat-free tyres, for rough terrain.
- Built-in booster pump and lithium-ion battery. (5 hour run time)
- Holds two 5ltr chemical containers.
- Lightweight frame with handle mounted on the front plate for easy lifting and handling.
- Dosatron metering valve for accurate chemical dosing.

## **Specification**

- Inlet Pressure Requirement: 20psi
- Inlet Water Flow Requirement: 15lpm
- **Optimum Operating Pressure:** 85psi
- Standard Water Inlet Connection: Hoselock connection
- Electrical Power Supply: 12v Lithium-Ion battery
- Minimum Operating Temperature: 5°c
- Maximum Operating Temperature: 40°c
- Water Flow (optimum output) 15lpm
- External Adjustable Injection Rate: 0.15-8.75 %
- Maximum Viscosity of concetrate: 400cSt at 20°c