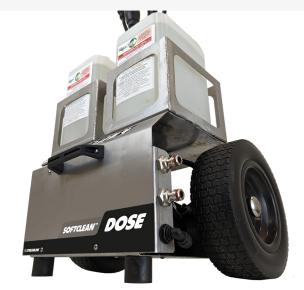

## SOFTCLEAN

A stainless steel softwash trolley for chemical dosing.

This product can mix Algo Clear (or similar) accurately with water at a pre-set ratio on demand. Connect to a water source to produce a chemical mix either via the pump or directly through the Dosatron dosing unit. The Softclean™ Dose has receptacles for two 5ltr chemical containers.

## **Features**

- Durable stainless steel frame.
- Streamline® V16 flow controller to maximise flow and save wasting solution.
- Low profile flat-free tyres, for rough terrain.
- Built-in booster pump and lithium-ion battery. (5 hour run time)
- Holds two 5ltr chemical containers.
- Lightweight frame with handle mounted on the front plate for easy lifting and handling.
- Dosatron metering valve for accurate chemical dosing.