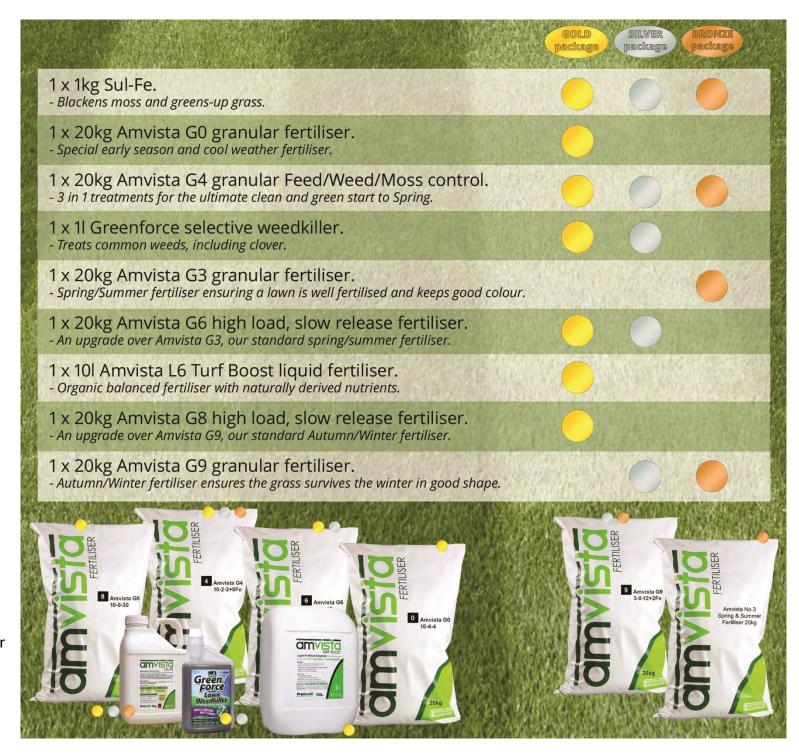

## ProGreen ANNUAL LAWNCARE PROGRAMMES

Each package contains the products you need with fertiliser, weed killers and moss control for approximately 600m<sup>2</sup> with applications timed in Spring, Summer and Autumn.

If your lawn is smaller than 600m<sup>2</sup>, the products can be re-sealed and stored in a cool, dry place from one year to the next or gifted to friends.

The products included in your package, Gold, Silver or Bronze are listed in the graphic to the right.

A useful calendar outlining the best time of year for each product and including application rates is on the rear of this page.

For further information contact *Pro*Green on **01778 394052** or click progreen.co.uk