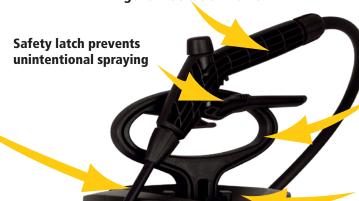

## **Resistent against acetic herbicides**

Piston gauge with built-in safety valve

Plastic pump with ergonomic pump handle

Integrated filling funnel

Functional reliable spray wand and extension wand holder

Plastic spray wand 50 cm, 360° adjustable with brass hollow cone nozzle For the application of acetic plant protection agents

EPDM gaskets resistent against acetic herbicides

Hose, length 130 cm

Spray shield to protect useful plants