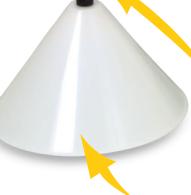

Plastic spray wand 50 cm, 360° adjustable with brass hollow cone nozzle For the application of acetic plant protection agents

EPDM gaskets resistent against acetic herbicides

Hose, length 130 cm

Spray shield to protect useful plants